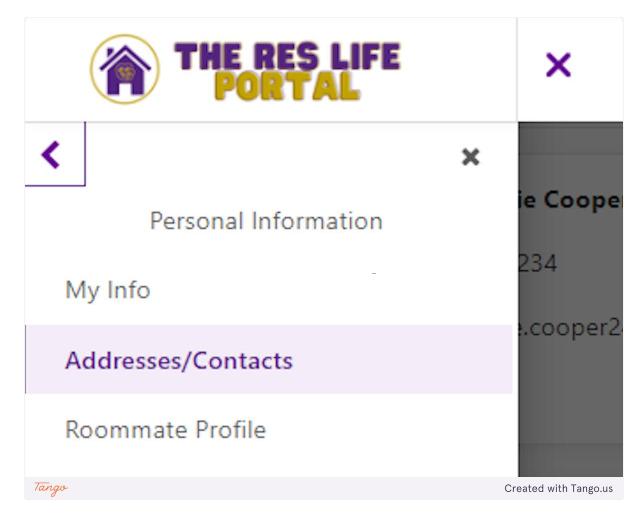

### 8. Section 2: Addresses/Contacts

You can add a Home Address if you wish or add a Secondary Emergency Contact. You just use

the little pencil icons to do so. IF YOU ARE YOUNGER than 18 on the date that you complete the application, you must complete the Parent/Guardian Verification contact even if it is identical to another contact.

9. Click on Roommate Profile