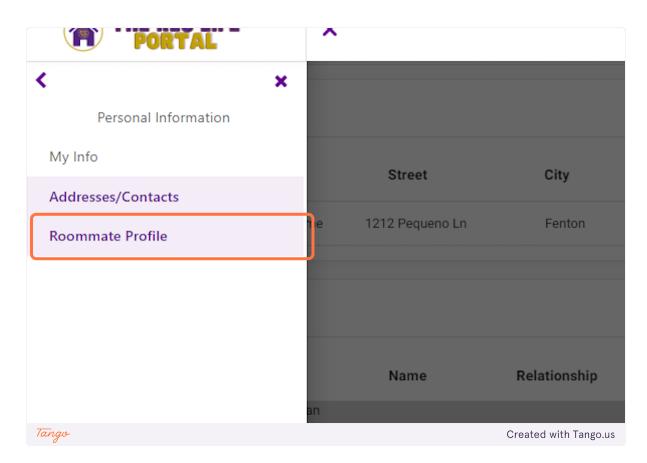

### 8. Section 2: Addresses/Contacts

You can add a Home Address if you wish or add a Secondary Emergency Contact. You just use

the little pencil icons to do so. IF YOU ARE YOUNGER than 18 on the date that you complete the application, you must complete the Parent/Guardian Verification contact even if it is identical to another contact.

| Contacts     |                                                               |                                     |
|--------------|---------------------------------------------------------------|-------------------------------------|
| Required     | Туре                                                          | Name                                |
| ~            | Parental/Guardian<br>Verification<br>(Required for<br>Minors) | N/A                                 |
| ~            | Primary Emergency<br>Contact                                  | kesha                               |
| $\checkmark$ | COLLEAGUE_Parent                                              | N/A                                 |
| <b>V</b>     | Secondary                                                     | Michael Cooper<br>Created with Tang |

9. Click on Roommate Profile